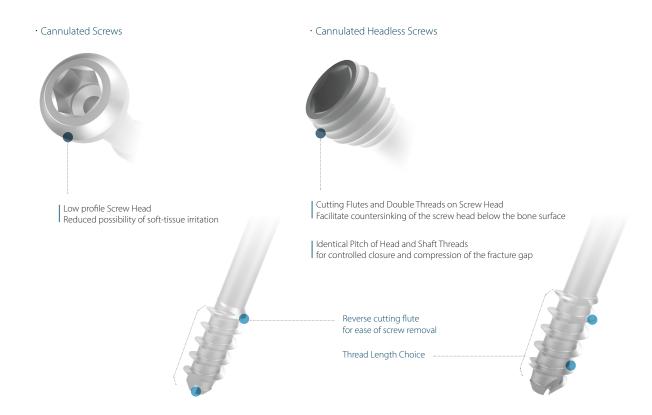

|
|    |                                                          |

## **Fixation of Small Bone Fragments**

- · Fracture of the phalanges, metacarpals, carpals and distal radius
- · Fractures of the phalanges, metatarsals, tarsals and ankle

#### **Arthrodeses of Corrective Osteotomies of Small Bones**

- · Arthrodeses of small joints of hand and foot
- · Bunionectomies and Osteotomies

## Features and Benefits

#### Titanium Alloy Material

- · Increased compatibility with CT and MRI
- · Biocompatible, corrosion-resistant and non-toxic in a biological environment.

#### Thread Length Choice

For best fit of distal threads into far bone fragment to bear increased interfragmentary compression.

#### Self-Tapping Flutes

Reduced OR time by eliminating the need for tapping.



## 2.3 Cannulated Screws



#### Short Thread Screw

23-CS-XXX

2.3 Cannulated Screws (3 pieces per length)

## Long Thread Screw

[Unit: mm]

| Code      | Thread Length | Screw Length | Code       | Thread Length | Screw Length |
|-----------|---------------|--------------|------------|---------------|--------------|
| 23-CS-020 | 5             | 20           | 23-CS-009L | 4             | 9            |
| 23-CS-022 | 5             | 22           | 23-CS-010L | 4             | 10           |
| 23-CS-024 | 6             | 24           | 23-CS-011L | 5             | 11           |
| 23-CS-026 | 6             | 26           | 23-CS-012L | 5             | 12           |
| 23-CS-028 | 6             | 28           | 23-CS-013L | 6             | 13           |
| 23-CS-030 | 6             | 30