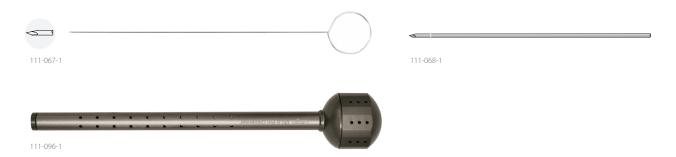

## Guide Pin & Cleaning Stylet & Dispenser

| Code      | Description                        | Set Quantity |
|-----------|------------------------------------|--------------|
| 111-067-1 | Cleaning Stylet Ø0.8mm             | 10           |
| 111-068-1 | Guide Pin Ø0.8mm for Ø2.3mm Screws | 1            |
| 111-096-1 | Dispenser                          | 1            |