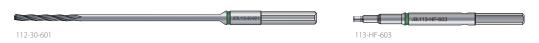

#### Drill Bit & Screwdriver Shaft

| Code       | Description                                    | Set Quantity |
|------------|------------------------------------------------|--------------|
| 112-30-601 | Cannulated Drill Bit Ø2.2mm for Ø3.0mm Screws  | 2            |
| 113-HF-603 | Cannulated Screwdriver Shaft for Ø3.0mm Screws | 2            |

## 3.0 Set Set Configuration

| Instrur | Instruments |                                                |              |  |  |  |
|---------|-------------|------------------------------------------------|--------------|--|--|--|
| No      | Code        | Description                                    | Set Quantity |  |  |  |
| 1       | 112-30-601  | Cannulated Drill Bit Ø2.2mm for Ø3.0mm Screws  | 2            |  |  |  |
| 2       | 113-HF-603  | Cannulated Screwdriver Shaft for Ø3.0mm Screws | 2            |  |  |  |
| 3       | 111-072     | Cannulated Countersink Drill Bit               | 1            |  |  |  |
| 4       | 111-063     | Screwdriver Handle                             | 2            |  |  |  |
| 5       | 111-068-2   | Guide Pin Ø1.1mm for Ø3.0mm Screws             | 5            |  |  |  |
| 6       | 111-061     | Depth Gauge for Ø2.3/Ø3.0mm Screws, 0~50mm     | 1            |  |  |  |
| 7       | 111-067-2   | Cleaning Stylet Ø1.1mm                         | 1            |  |  |  |
| 8       | 111-064     | Screw Holding Forceps                          | 1            |  |  |  |
| 9       | 114-009     | Grasping Forceps                               | 1            |  |  |  |
| 10      | 111-057     | Double Drill Guide for Ø3.0mm Screws           | 1            |  |  |  |