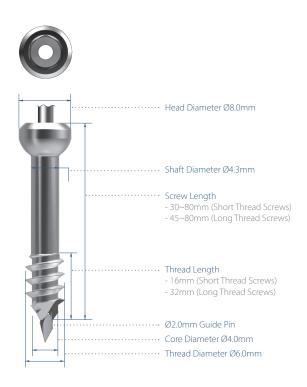

## 6.0 Cannulated Screws

#### 4.5/6.0 Cannulated Screws

|                     | 4.5mm Cannulated Screw | 6.0mm Cannulated Screw |  |
|---------------------|------------------------|------------------------|--|
| Head Diameter       | Ø6.0mm                 | Ø8.0mm                 |  |
| Shaft Diameter      | Ø3.1mm                 | Ø4.3mm                 |  |
| Core Diameter       | Ø2.7mm                 | Ø4.0mm                 |  |
| Thread Diameter     | Ø4.5mm                 | Ø6.0mm                 |  |
| Screw Length Range  | 20~60mm                | 30~80mm 45~80mm        |  |
| Thread Length Range | 7~20mm                 | 16mm 32mm              |  |
| Guide Pin           | Ø1.6mm                 | Ø2.0mm                 |  |
| Drill Bit           | Ø3.5mm                 | Ø4.8mm                 |  |
|                     |                        |                        |  |