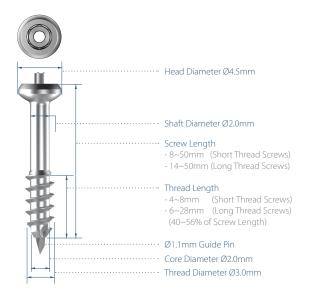

#### 3.0 Cannulated Screws

|                     | 3.0mm Cannı           | ılated Screw | 3.0mm Cannulated Headless Screw |         |  |
|---------------------|-----------------------|--------------|---------------------------------|---------|--|
| Head Diameter       | Ø4.5                  | Ø4.5mm       |                                 | Ø3.5mm  |  |
| Shaft Diameter      | Shaft Diameter Ø2.0mm |              | Ø2.0mm                          |         |  |
| Core Diameter       | Ø2.0                  | Ø2.0mm       |                                 | Ø2.0mm  |  |
| Thread Diameter     | Ø3.0                  | Ø3.0mm       |                                 | Ø3.0mm  |  |
| Screw Length Range  | 8~50mm                | 14~50mm      | 10~50mm                         | 16~50mm |  |
| Thread Length Range | ad Length Range 4~8mm |              | 4~20mm                          | 5~26mm  |  |
| Guide Pin           | Ø1.1                  | Ø1.1mm       |                                 | Ø1.1mm  |  |
| Drill Bit           | Ø2.2mm                |              | Ø2.2mm                          |         |  |