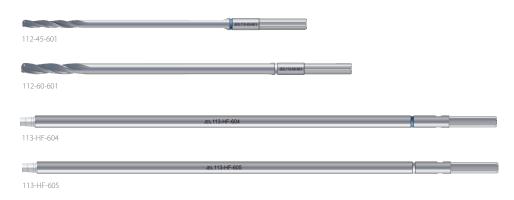

#### Drill Bit & Screwdriver Shaft

| Code       | Description                                                                                  | Set Quantity |
|------------|----------------------------------------------------------------------------------------------|--------------|
| 112-45-601 | Cannulated Drill Bit Ø3.5mm for Ø4.5mm Screws(Drilling length: 85mm, Overall length: 120mm)  | 2            |
| 112-60-601 | Cannulated Drill Bit Ø4.8mm for Ø6.0mm Screws(Drilling length: 105mm, Overall length: 140mm) | 2            |
| 113-HF-604 | Cannulated Screwdriver Shaft for Ø4.5mm Screws                                               | 2            |
| 113-HF-605 | Cannulated Screwdriver Shaft for Ø6.0mm Screws                                               | 2            |

| Instrui | Instruments |                                                                                              |              |  |  |  |
|---------|-------------|----------------------------------------------------------------------------------------------|--------------|--|--|--|
| No      | Code        | Description                                                                                  | Set Quantity |  |  |  |
| 1       | 112-45-601  | Cannulated Drill Bit Ø3.5mm for Ø4.5mm Screws(Drilling length: 85mm, Overall length: 120mm)  | 2            |  |  |  |
| 2       | 112-60-601  | Cannulated Drill Bit Ø4.8mm for Ø6.0mm Screws(Drilling length: 105mm, Overall length: 140mm) | 2            |  |  |  |
| 3       | 113-HF-604  | Cannulated Screwdriver Shaft for Ø4.5mm Screws                                               | 2            |  |  |  |
| 4       | 113-HF-605  | Cannulated Screwdriver Shaft for Ø6.0mm Screws                                               | 2            |  |  |  |
| 5       | 111-063     | Screwdriver Handle                                                                           | 2            |  |  |  |
| 6       | 111-068-3   | Guide Pin Ø1.6mm for Ø4.5mm Screws                                                           | 3            |  |  |  |
| 7       | 111-068-4   | Guide Pin Ø2.0 mm for Ø6.0mm Screws                                                          | 3            |  |  |  |
| 8       | 111-062     | Depth Gauge for Ø4.5/Ø6.0mm Screws, 0~80mm                                                   | 1            |  |  |  |
| 9       | 111-067-3   | Cleaning Stylet Ø1.6mm                                                                       | 1            |  |  |  |
| 10      | 111-067-4   | Cleaning Stylet Ø2.0 mm                                                                      | 1            |  |  |  |
| 11      | 111-064     | Screw Holding Forceps                                                                        | 1            |  |  |  |
| 12      | 114-009     | Grasping Forceps                                                                             | 1            |  |  |  |
| 13      | 111-072     | Cannulated Countersink Drill Bit                                                             | 1            |  |  |  |
| 14      | 111-069-1   | Compression Washer for Ø4.5mm Screws                                                         | 3            |  |  |  |
| 15      | 111-069-2   | Compression Washer for Ø6.0mm Screws                                                         | 3            |  |  |  |
| 16      | 111-058     | Double Drill Guide for Ø4.5mm Screws                                                         | 1            |  |  |  |
| 17      | 111-059     | Double Drill Guide for Ø6.0mm Screws                                                         | 1            |  |  |  |