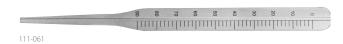

## Depth Gauge

| Code    |                                            | Description | Set Quantity |
|---------|--------------------------------------------|-------------|--------------|
| 111-061 | Depth Gauge for Ø2.3/Ø3.0mm Screws, 0~50mm |             | 1            |

## Depth Gauge

| Code    |                                            | Description | Set Quantity |
|---------|--------------------------------------------|-------------|--------------|
| 111-062 | Depth Gauge for Ø4.5/Ø6.0mm Screws, 0~80mm |             | 1            |