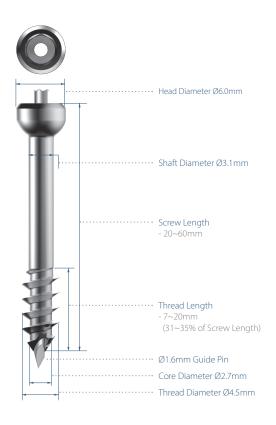

## 4.5 Cannulated Screws

[Unit: mm]

| Code      | Thread Length | Screw Length | Code      | Thread Length | Screw Length |
|-----------|---------------|--------------|-----------|---------------|--------------|
| 45-CS-020 | 7             | 20           | 45-CS-040 | 13            | 40           |
| 45-CS-022 | 7             | 22           | 45-CS-042 | 14            | 42           |
| 45-CS-024 | 8             | 24           | 45-CS-044 | 15            | 44           |
| 45-CS-026 | 9             | 26           | 45-CS-046 | 15            | 46           |
| 45-CS-028 | 9             | 28           | 45-CS-048 | 16            | 48           |
| 45-CS-030 | 10            | 30           | 45-CS-050 | 17            | 50           |
| 45-CS-032 | 11            | 32           | 45-CS-052 | 17            | 52           |
| 45-CS-034 | 11            | 34           | 45-CS-054 | 18            | 54           |
| 45-CS-036 | 12            | 36           | 45-CS-056 | 19            | 56           |
| 45-CS-038 | 13            | 38           | 45-CS-060 | 20            | 60           |

#### 4.5/6.0 Cannulated Screws

|                     | 4.5mm Cannulated Screw | 6.0mm Cannulated Screw |  |
|---------------------|------------------------|------------------------|--|
| Head Diameter       | Ø6.0mm                 | Ø8.0mm                 |  |
| Shaft Diameter      | Ø3.1mm                 | Ø4.3mm                 |  |
| Core Diameter       | Ø2.7mm                 | Ø4.0mm                 |  |
| Thread Diameter     | Ø4.5mm                 | Ø6.0mm                 |  |
| Screw Length Range  | 20~60mm                | 30~80mm 45~80mm        |  |
| Thread Length Range | 7~20mm                 | 16mm 32mm              |  |
| Guide Pin           | Ø1.6mm                 | Ø2.0mm                 |  |
| Drill Bit           | Ø3.5mm                 | Ø4.8mm                 |  |
|                     |                        |                        |  |