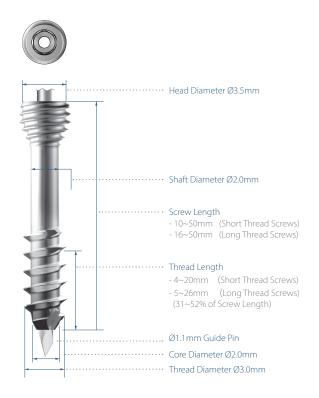

#### 4.5/6.0 Cannulated Screws

|                     | 4.5mm Cannulated Screw | 6.0mm Cannulated Screw |  |
|---------------------|------------------------|------------------------|--|
| Head Diameter       | Ø6.0mm                 | Ø8.0mm                 |  |
| Shaft Diameter      | Ø3.1mm                 | Ø4.3mm                 |  |
| Core Diameter       | Ø2.7mm                 | Ø4.0mm                 |  |
| Thread Diameter     | Ø4.5mm                 | Ø6.0mm                 |  |
| Screw Length Range  | 20~60mm                | 30~80mm 45~80mm        |  |
| Thread Length Range | 7~20mm                 | 16mm 32mm              |  |
| Guide Pin           | Ø1.6mm                 | Ø2.0mm                 |  |
| Drill Bit           | Ø3.5mm                 | Ø4.8mm                 |  |
|                     |                        |                        |  |