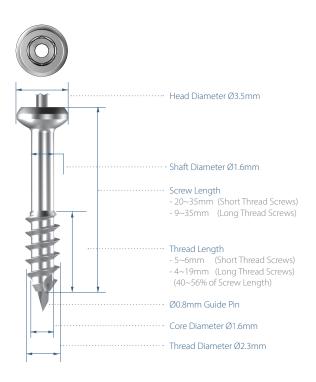

#### 2.3 Cannulated Screws

|                     | 2.3mm Cannu | lated Screw | 2.3mm Cannulated Headless Screw |         |  |
|---------------------|-------------|-------------|---------------------------------|---------|--|
| Head Diameter       | Ø3.5        | Ø3.5mm      |                                 | Ø3.1mm  |  |
| Shaft Diameter Ø    |             | mm          | n Ø1.6mm                        |         |  |
| Core Diameter       | Ø1.6        | Ø1.6mm      |                                 | Ø1.6mm  |  |
| Thread Diameter     | Ø2.3        | Ø2.3mm      |                                 | Ø2.3mm  |  |
| Screw Length Range  | 20~35mm     | 9~35mm      | 9~35mm                          | 16~35mm |  |
| Thread Length Range | 5~6mm       | 4~19mm      | 4~6mm                           | 5~17mm  |  |
| Guide Pin           | Ø0.8        | Ø0.8mm      |                                 | Ø0.8mm  |  |
| Drill Bit           | Ø1.8mm      |             | Ø1.8mm                          |         |  |