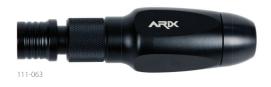

#### Screwdriver Handle

| Code    |                    | Description | Set Quantity |
|---------|--------------------|-------------|--------------|
| 111-063 | Screwdriver Handle |             | 2            |

#### Screwdriver Handle

| Code    | Description        | Set Quantity |
|---------|--------------------|--------------|
| 111-063 | Screwdriver Handle | 2            |