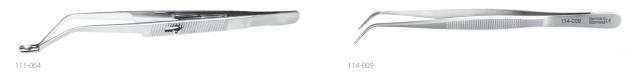

## Forceps

| Cod   | le  | E                     | Description | Set Quantity |
|-------|-----|-----------------------|-------------|--------------|
| 111-0 | 064 | Screw Holding Forceps |             | 1            |
| 114-0 | 009 | Grasping Forceps      |             | 1            |

## Forceps

| Code    | Description           | Set Quantity |
|---------|-----------------------|--------------|
| 111-064 | Screw Holding Forceps | 1            |
| 114-009 | Grasping Forceps      | 1            |