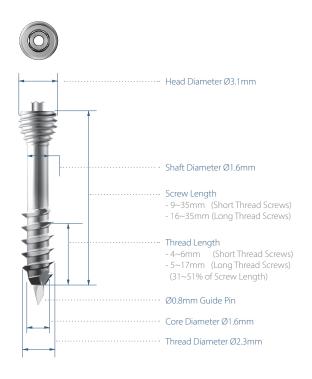

#### 2.3 Cannulated Screws

|                     | 2.3mm Cannu | lated Screw | 2.3mm Cannulated Headless Screw |         |  |
|---------------------|-------------|-------------|---------------------------------|---------|--|
| Head Diameter       | Ø3.5        | Ø3.5mm      |                                 | Ø3.1mm  |  |
| Shaft Diameter Ø    |             | mm          | n Ø1.6mm                        |         |  |
| Core Diameter       | Ø1.6        | Ø1.6mm      |                                 | Ø1.6mm  |  |
| Thread Diameter     | Ø2.3        | Ø2.3mm      |                                 | Ø2.3mm  |  |
| Screw Length Range  | 20~35mm     | 9~35mm      | 9~35mm                          | 16~35mm |  |
| Thread Length Range | 5~6mm       | 4~19mm      | 4~6mm                           | 5~17mm  |  |
| Guide Pin           | Ø0.8        | Ø0.8mm      |                                 | Ø0.8mm  |  |
| Drill Bit           | Ø1.8mm      |             | Ø1.8mm                          |         |  |